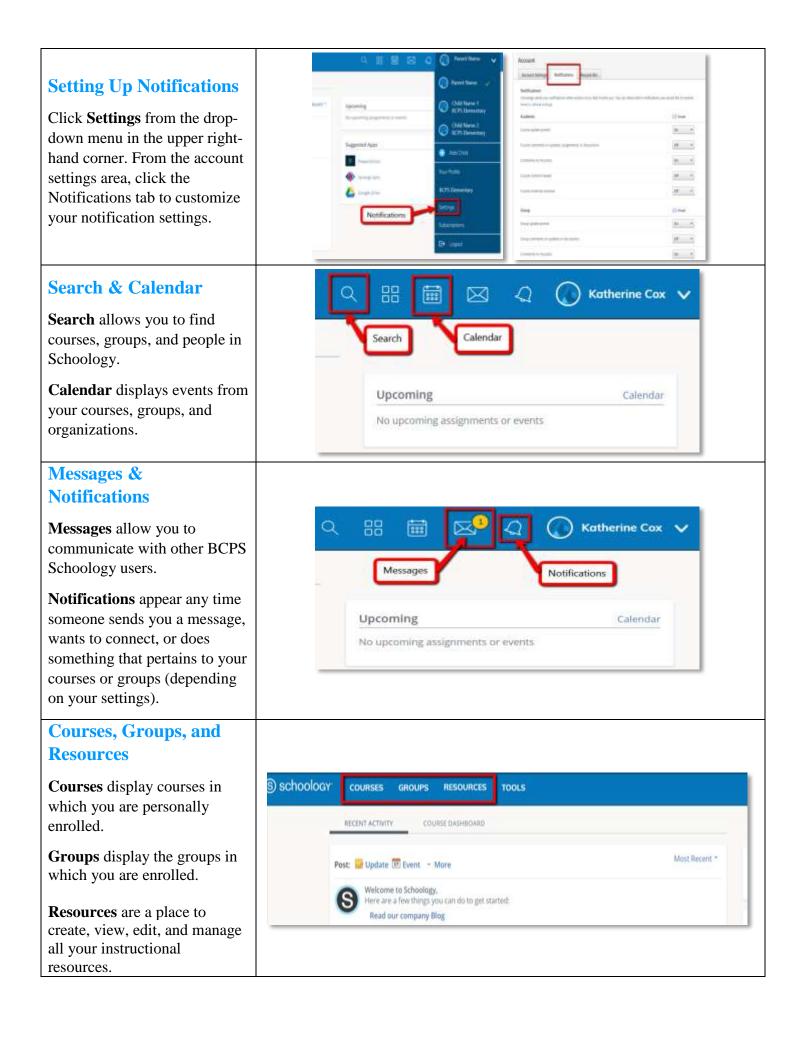

## (5) schoology COURSES GROUPS RESOURCES TOOLS **Course Dashboard** RECENT ACTIVITY COURSE DASHBOARD **Course Dashboard** enables you to view of your courses as a tiled list. Drag and drop course tiles to reorder courses. From the Course Dashboard, click into any one of your courses and go directly to its English Lit 1110: Section 1 English Lit 1110: Section 2 main landing page. Feir Lokes Academy Feir Lekes Academy **Account View** Click on the arrow in the upper-right corner, next to BOS Denmi Account View your name, to view any Attrinit connected student account(s). The check mark in this drop-**BCPS Elementary** down menu indicates which account you are currently in. Education: Et laget