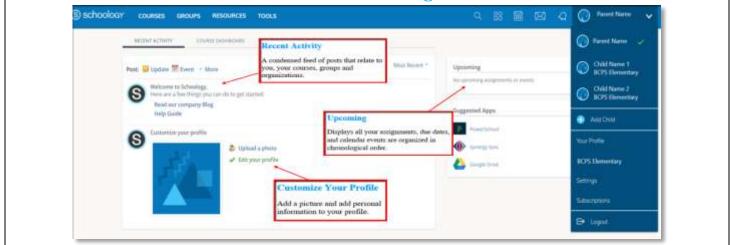

## S bcps.schoology

## Navigating your Parent View in Schoology

## **Parent Home Page**



## (5) schoology COURSES GROUPS RESOURCES TOOLS **Course Dashboard** RECENT ACTIVITY COURSE DASHBOARD **Course Dashboard** enables you to view of your courses as a tiled list. Drag and drop course tiles to reorder courses. From the Course Dashboard, click into any one of your courses and go directly to its English Lit 1110: Section 1 English Lit 1110: Section 2 main landing page. Feir Lokes Academy Feir Lekes Academy **Account View** Click on the arrow in the upper-right corner, next to BOS Denmi Account View your name, to view any Attrinit connected student account(s). The check mark in this drop-**BCPS Elementary** down menu indicates which account you are currently in. Education: Et laget

© Office of Innovation & Digital Safety, Division of Curriculum and Instruction Baltimore County