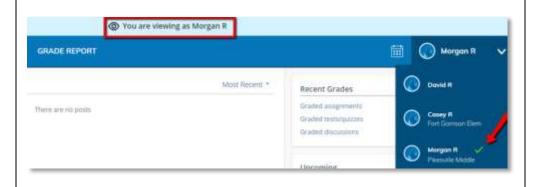

## View Student's Account

The check mark in the dropdown menu indicates which account you are currently in.

The light blue bar at the top also indicates that you are currently viewing the page as your student.