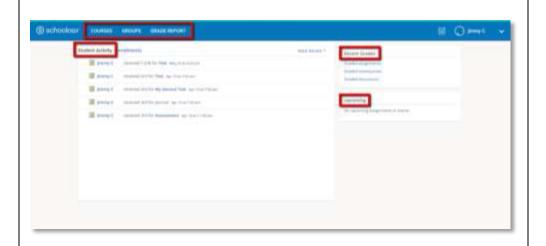

## **Student Activity View**

**Student Activity** will allow you to see Schoology from your student's perspective.

Here you will be able to view your student's Courses,
Groups, Grade Report,
Student Activity, Most
Recent Activity, Recent
Grades such as assignments,
test/quiz activities,
discussions, and Upcoming
assignments or events.