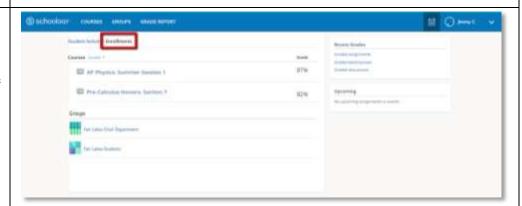

## **Enrollments**

**Enrollments** allows you to see the Courses and Groups that your student is enrolled in, as well as current grades for the Courses.